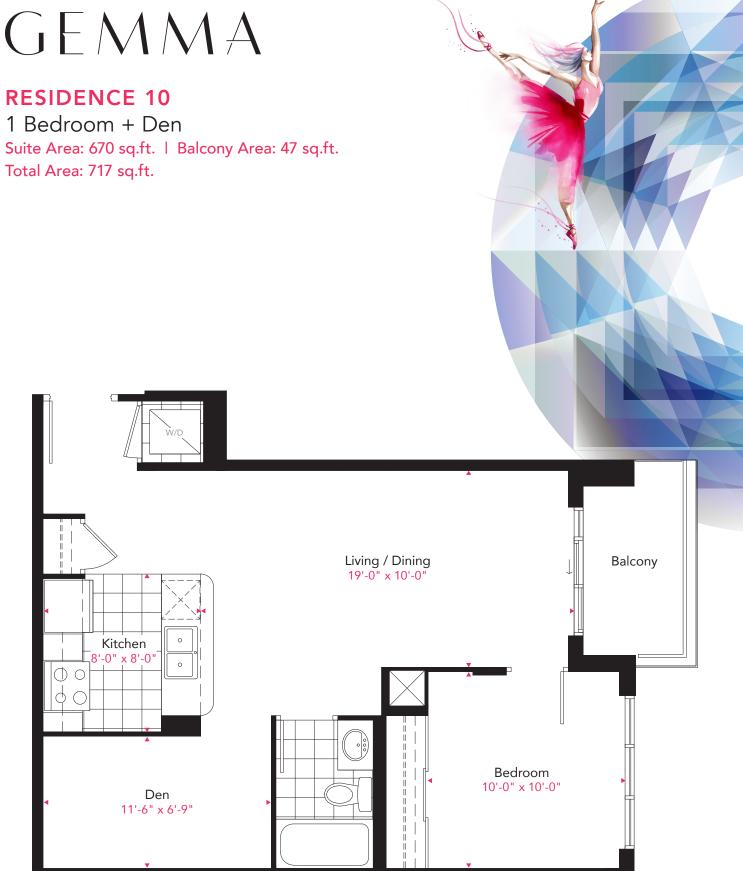

Floor 8-32





### **RESIDENCE 02**

1 Bedroom + Den

Suite Area: 630 sq.ft. | Balcony Area: 51 sq.ft.

Total Area: 681 sq.ft.





Floor 8-32





### **RESIDENCE 03**

1 Bedroom + Den

Suite Area: 630 sq.ft. | Balcony Area: 51 sq.ft.

Total Area: 681 sq.ft.





Floor 8-32





## **RESIDENCE 04**

### 2 Bedroom

Suite Area: 900 sq.ft. | Balcony Area: 81 sq.ft.

Total Area: 981 sq.ft.





Floor 8-32



















Floor 8-32









Kitchen 8'-0" x 8'-0'

0 (







## **RESIDENCE 08**

1 Bedroom

Suite Area: 590 sq.ft. | Balcony Area: 46 sq.ft.

Total Area: 636 sq.ft.





Floor 8-26









Kitchen 8'-0" x 8'-0

0







# GEMMA **RESIDENCE 09** 2 Bedroom + Den

Suite Area: 870 sq.ft. | Balcony Area: 104 sq.ft. Total Area: 974 sq.ft.





Floor 8-26











Floor 27-32