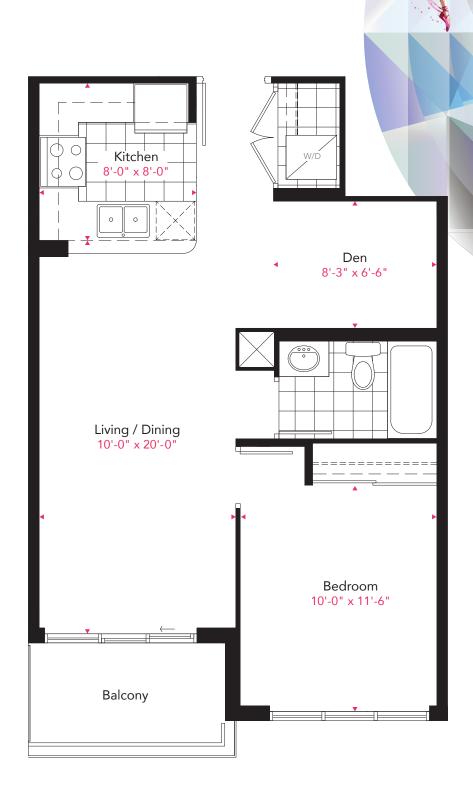

### **RESIDENCE 02**

1 Bedroom + Den

Suite Area: 630 sq.ft. | Balcony Area: 51 sq.ft.

Total Area: 681 sq.ft.

Floor 8-32

### **RESIDENCE 03**

1 Bedroom + Den

Suite Area: 630 sq.ft. | Balcony Area: 51 sq.ft.

Total Area: 681 sq.ft.

Floor 8-32