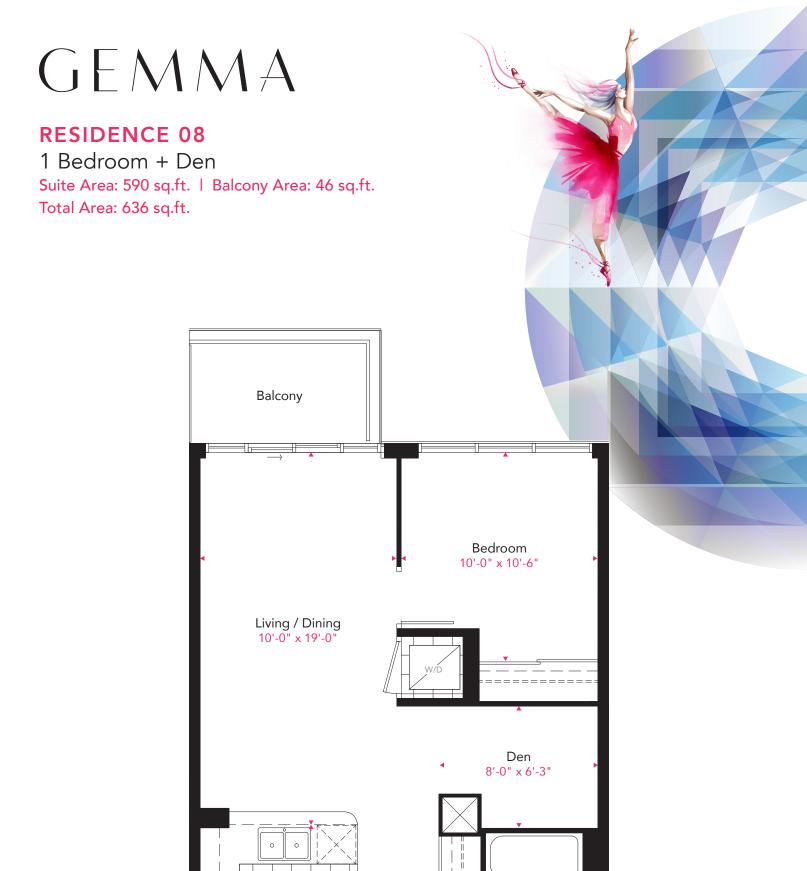

## **RESIDENCE 08**

1 Bedroom

Suite Area: 590 sq.ft. | Balcony Area: 46 sq.ft.

Total Area: 636 sq.ft.

Floor 8-26

Kitchen 8'-0" x 8'-0

0