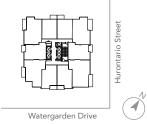

#### **FLOOR 27-32**

### **RESIDENCE 01**

2 Bedroom + Den

Suite Area: 1,000 sq.ft. | Balcony Area: 85 sq.ft.

Total Area: 1,085 sq.ft.

Floor 8-32

### **RESIDENCE 02**

1 Bedroom + Den

Suite Area: 630 sq.ft. | Balcony Area: 51 sq.ft.

Total Area: 681 sq.ft.

Floor 8-32

### **RESIDENCE 03**

1 Bedroom + Den

Suite Area: 630 sq.ft. | Balcony Area: 51 sq.ft.

Total Area: 681 sq.ft.

Floor 8-32

## **RESIDENCE 04**

### 2 Bedroom

Suite Area: 900 sq.ft. | Balcony Area: 81 sq.ft.

Total Area: 981 sq.ft.

Floor 8-32

Floor 8-32

Kitchen 8'-0" x 8'-0'

0 (

## **RESIDENCE 08**

1 Bedroom

Suite Area: 590 sq.ft. | Balcony Area: 46 sq.ft.

Total Area: 636 sq.ft.

Floor 8-26

Kitchen 8'-0" x 8'-0

0

# GEMMA **RESIDENCE 09** 2 Bedroom + Den

Suite Area: 870 sq.ft. | Balcony Area: 104 sq.ft. Total Area: 974 sq.ft.

Floor 8-26

Floor 27-32