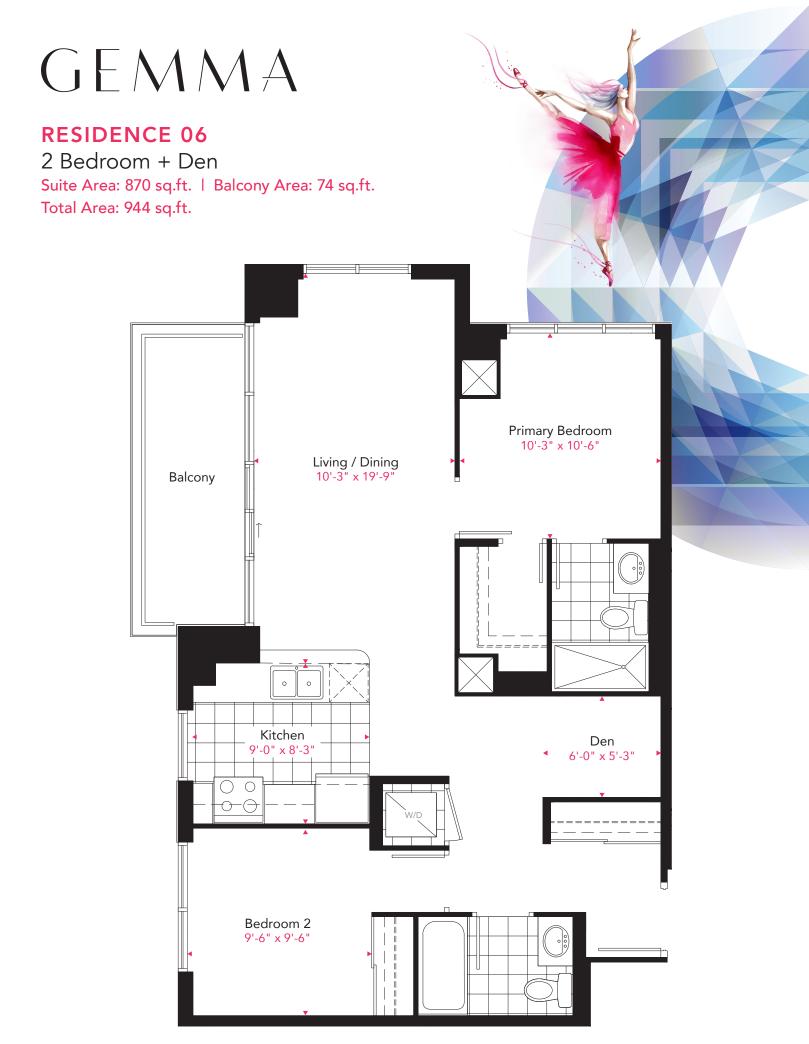

#### **FLOOR 8-26**









#### **FLOOR 27-32**







### **RESIDENCE 01**

2 Bedroom + Den

Suite Area: 1,000 sq.ft. | Balcony Area: 85 sq.ft.

Total Area: 1,085 sq.ft.





Floor 8-32





### **RESIDENCE 02**

1 Bedroom + Den

Suite Area: 630 sq.ft. | Balcony Area: 51 sq.ft.

Total Area: 681 sq.ft.





Floor 8-32





### **RESIDENCE 03**

1 Bedroom + Den

Suite Area: 630 sq.ft. | Balcony Area: 51 sq.ft.

Total Area: 681 sq.ft.





Floor 8-32





## **RESIDENCE 04**

### 2 Bedroom

Suite Area: 900 sq.ft. | Balcony Area: 81 sq.ft.

Total Area: 981 sq.ft.





Floor 8-32



















Floor 8-32









Kitchen 8'-0" x 8'-0'

0 (







## **RESIDENCE 08**

1 Bedroom

Suite Area: 590 sq.ft. | Balcony Area: 46 sq.ft.

Total Area: 636 sq.ft.





Floor 8-26









Kitchen 8'-0" x 8'-0

0







# GEMMA **RESIDENCE 09** 2 Bedroom + Den

Suite Area: 870 sq.ft. | Balcony Area: 104 sq.ft. Total Area: 974 sq.ft.





Floor 8-26











Floor 27-32