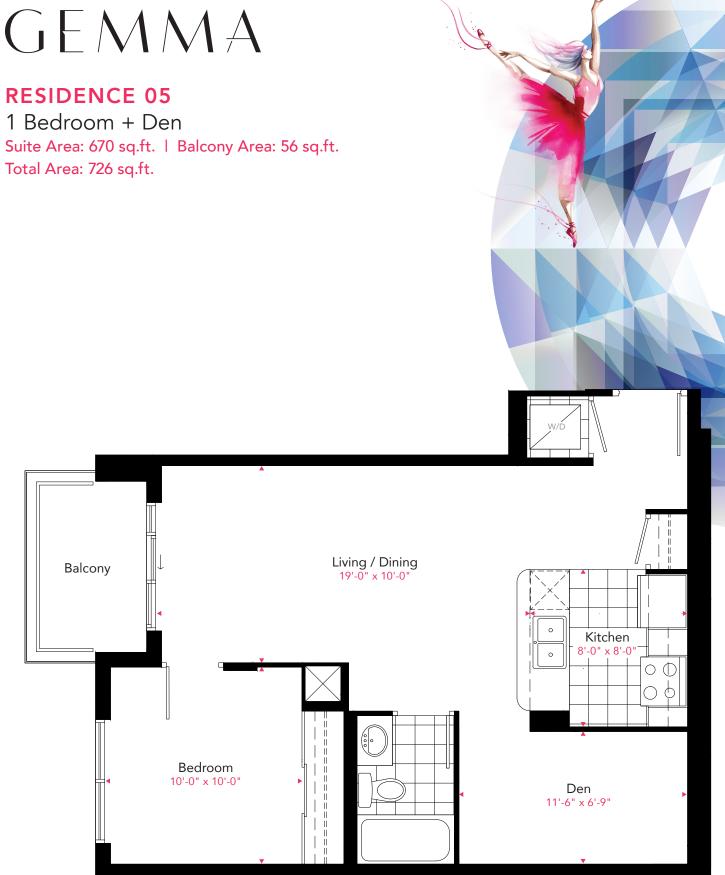

### **RESIDENCE 02**

1 Bedroom + Den

Suite Area: 630 sq.ft. | Balcony Area: 51 sq.ft.

Total Area: 681 sq.ft.

Floor 8-32

### **RESIDENCE 03**

1 Bedroom + Den

Suite Area: 630 sq.ft. | Balcony Area: 51 sq.ft.

Total Area: 681 sq.ft.

Floor 8-32