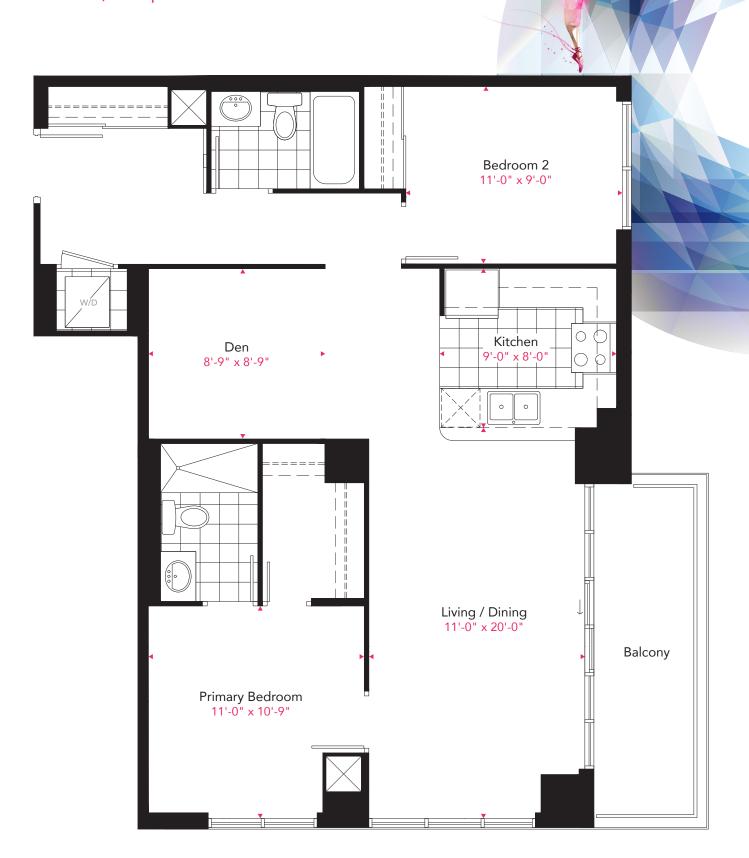

## **RESIDENCE 04**

### 2 Bedroom

Suite Area: 900 sq.ft. | Balcony Area: 81 sq.ft.

Total Area: 981 sq.ft.

Floor 8-32

Floor 8-32

Kitchen 8'-0" x 8'-0'

0 (