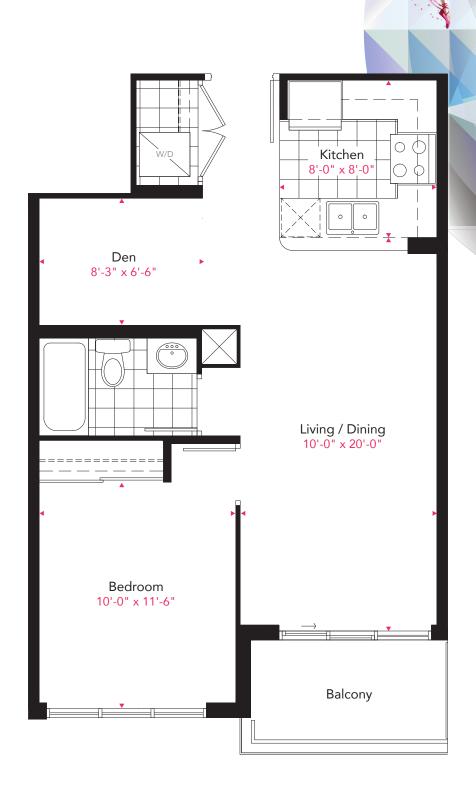

### **RESIDENCE 02**

1 Bedroom + Den

Suite Area: 630 sq.ft. | Balcony Area: 51 sq.ft.

Total Area: 681 sq.ft.

Floor 8-32

### **RESIDENCE 03**

1 Bedroom + Den

Suite Area: 630 sq.ft. | Balcony Area: 51 sq.ft.

Total Area: 681 sq.ft.

Floor 8-32