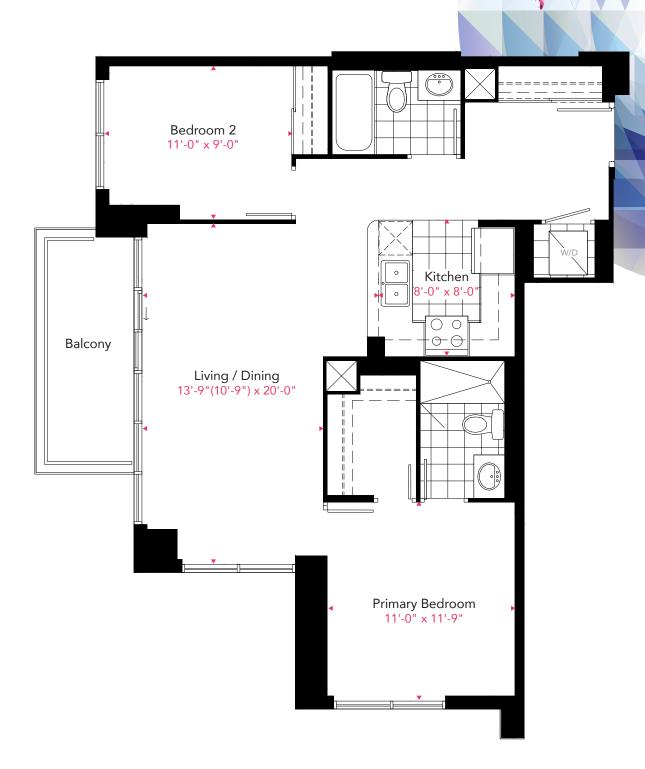

## **RESIDENCE 04**

### 2 Bedroom

Suite Area: 900 sq.ft. | Balcony Area: 81 sq.ft.

Total Area: 981 sq.ft.

Floor 8-32

Floor 8-32

Kitchen 8'-0" x 8'-0'

0 (