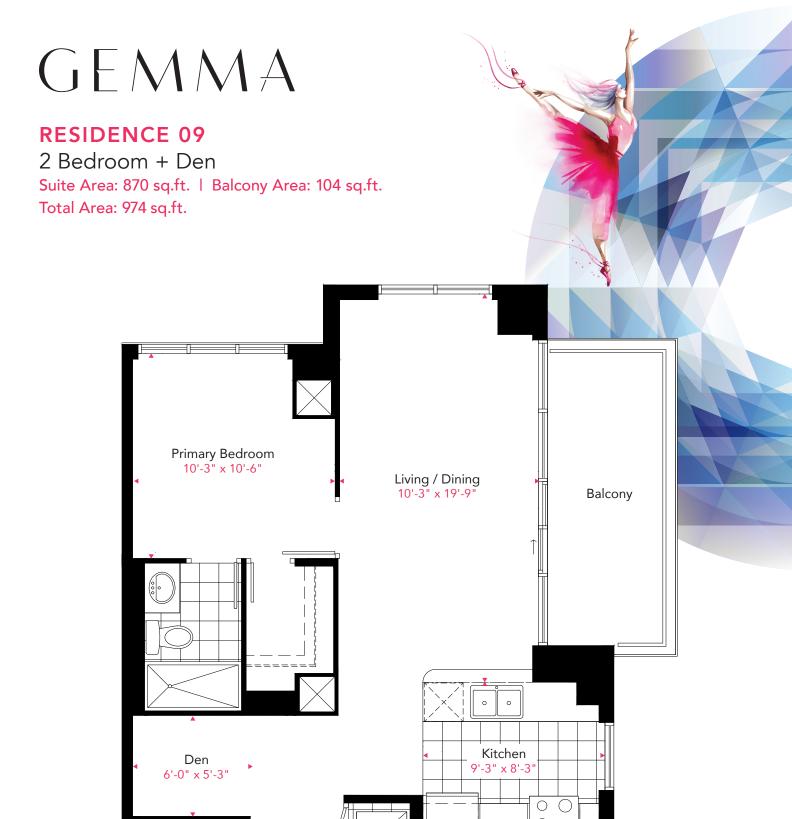

# GEMMA **RESIDENCE 09** 2 Bedroom + Den

Suite Area: 870 sq.ft. | Balcony Area: 104 sq.ft. Total Area: 974 sq.ft.

Floor 8-26

Floor 27-32