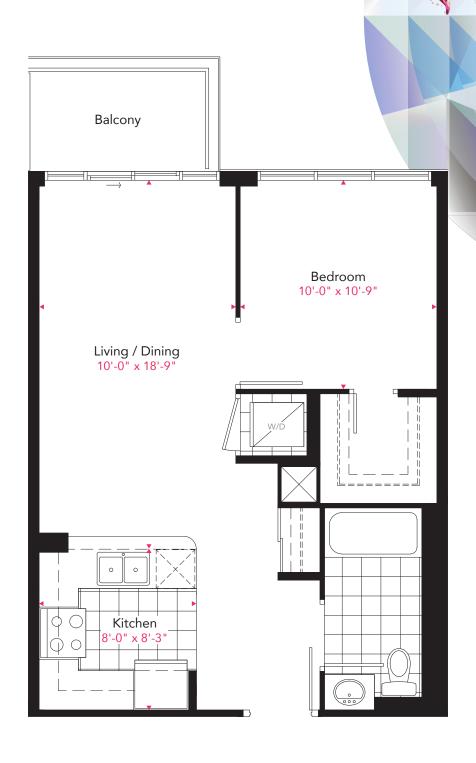

## **RESIDENCE 08**

1 Bedroom

Suite Area: 590 sq.ft. | Balcony Area: 46 sq.ft.

Total Area: 636 sq.ft.

Floor 8-26

Kitchen 8'-0" x 8'-0

0