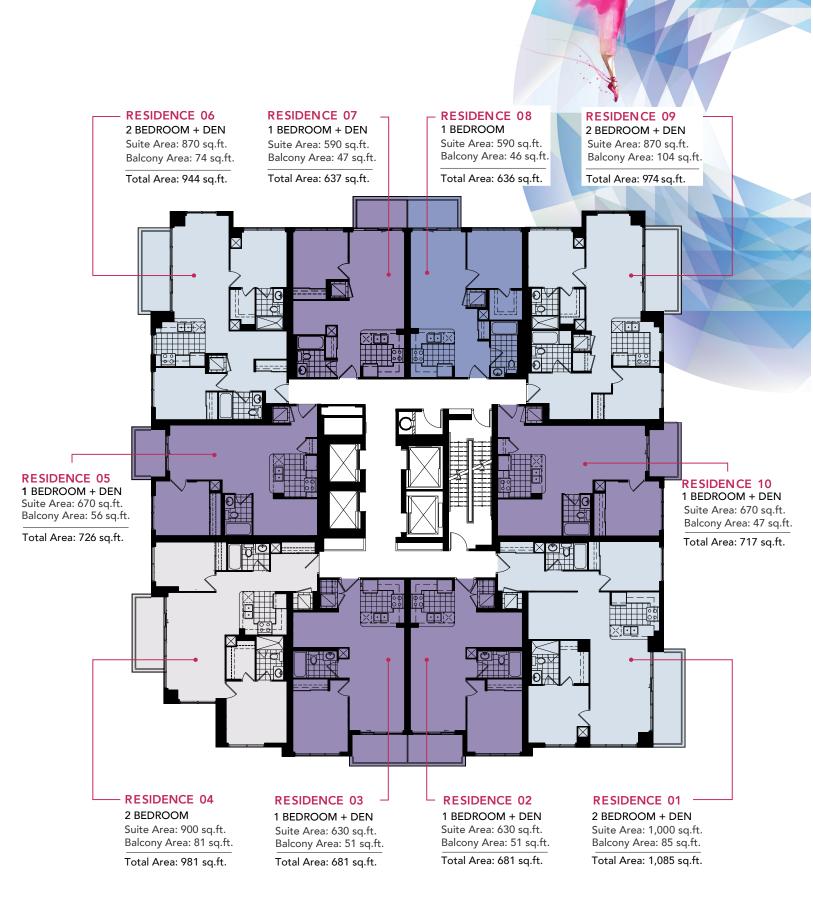

#### **FLOOR 8-26**

### **RESIDENCE 01**

2 Bedroom + Den

Suite Area: 1,000 sq.ft. | Balcony Area: 85 sq.ft.

Total Area: 1,085 sq.ft.

Floor 8-32

### **RESIDENCE 02**

1 Bedroom + Den

Suite Area: 630 sq.ft. | Balcony Area: 51 sq.ft.

Total Area: 681 sq.ft.

Floor 8-32

### **RESIDENCE 03**

1 Bedroom + Den

Suite Area: 630 sq.ft. | Balcony Area: 51 sq.ft.

Total Area: 681 sq.ft.

Floor 8-32

## **RESIDENCE 04**

### 2 Bedroom

Suite Area: 900 sq.ft. | Balcony Area: 81 sq.ft.

Total Area: 981 sq.ft.

Floor 8-32

Floor 8-32

Kitchen 8'-0" x 8'-0'

0 (

## **RESIDENCE 08**

1 Bedroom

Suite Area: 590 sq.ft. | Balcony Area: 46 sq.ft.

Total Area: 636 sq.ft.

Floor 8-26

Kitchen 8'-0" x 8'-0

0

# GEMMA **RESIDENCE 09** 2 Bedroom + Den

Suite Area: 870 sq.ft. | Balcony Area: 104 sq.ft. Total Area: 974 sq.ft.

Floor 8-26

Floor 27-32