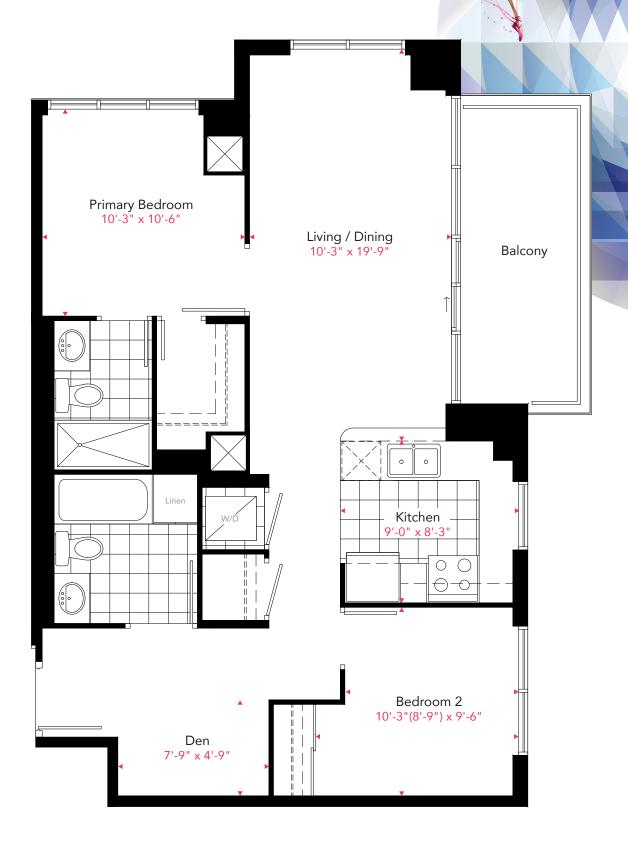

### **RESIDENCE 01**

2 Bedroom + Den

Suite Area: 1,000 sq.ft. | Balcony Area: 85 sq.ft.

Total Area: 1,085 sq.ft.

Floor 8-32