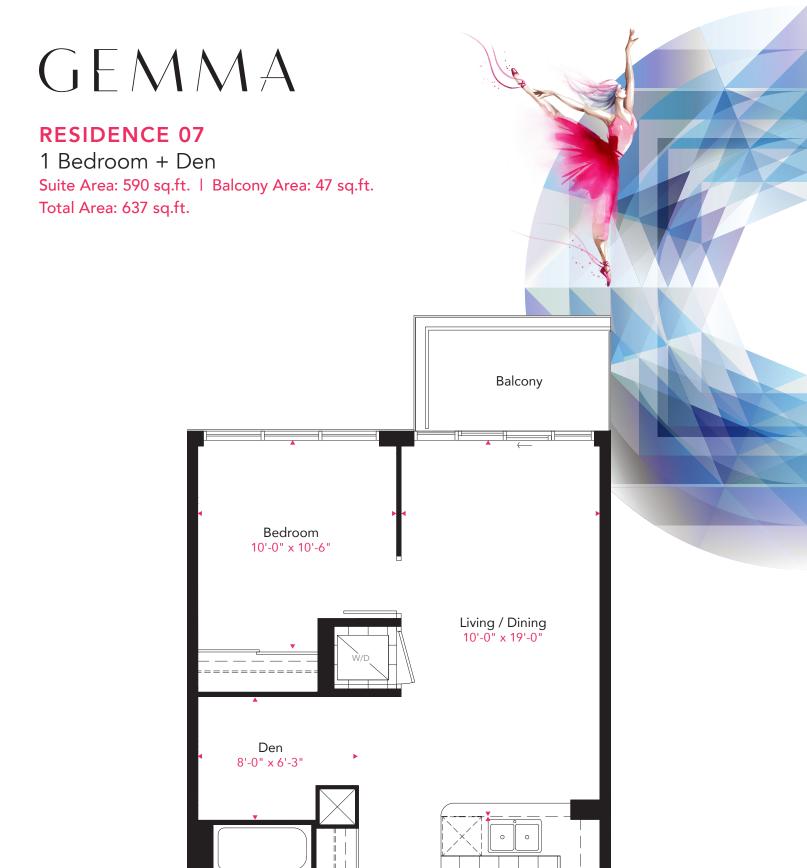

#### **FLOOR 8-26**









#### **FLOOR 27-32**







### **RESIDENCE 01**

2 Bedroom + Den

Suite Area: 1,000 sq.ft. | Balcony Area: 85 sq.ft.

Total Area: 1,085 sq.ft.





Floor 8-32





### **RESIDENCE 02**

1 Bedroom + Den

Suite Area: 630 sq.ft. | Balcony Area: 51 sq.ft.

Total Area: 681 sq.ft.





Floor 8-32





### **RESIDENCE 03**

1 Bedroom + Den

Suite Area: 630 sq.ft. | Balcony Area: 51 sq.ft.

Total Area: 681 sq.ft.





Floor 8-32





## **RESIDENCE 04**

### 2 Bedroom

Suite Area: 900 sq.ft. | Balcony Area: 81 sq.ft.

Total Area: 981 sq.ft.





Floor 8-32



















Floor 8-32









Kitchen 8'-0" x 8'-0'

0 (







## **RESIDENCE 08**

1 Bedroom

Suite Area: 590 sq.ft. | Balcony Area: 46 sq.ft.

Total Area: 636 sq.ft.





Floor 8-26









Kitchen 8'-0" x 8'-0

0







# GEMMA **RESIDENCE 09** 2 Bedroom + Den

Suite Area: 870 sq.ft. | Balcony Area: 104 sq.ft. Total Area: 974 sq.ft.





Floor 8-26











Floor 27-32