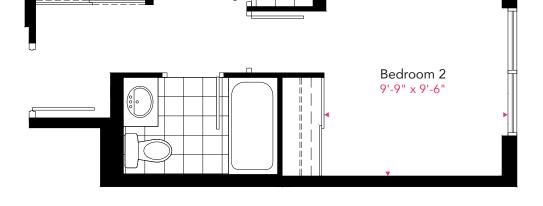

# GEMMA **RESIDENCE 09** 2 Bedroom + Den

Suite Area: 870 sq.ft. | Balcony Area: 104 sq.ft. Total Area: 974 sq.ft.

Floor 8-26

Floor 27-32